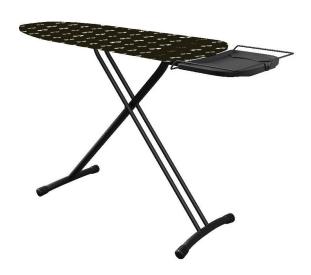

# CONFORTBOARD IRONING BOARD

### CHARACTERISTICS

| Elegant, modern design                                |  |
|-------------------------------------------------------|--|
| Large and ergonomic board                             |  |
| Universal iron rest for all types of steam generators |  |
| Safe closing system                                   |  |
| Laurastar quality cover                               |  |
| Height can be adjusted up to ~ 95 cm / ~ 36.6 in      |  |

### **TECHNICAL SPECIFICATIONS**

Dimensions of the closed board: ~ 45 x 158 cm / ~17.8 x 62.3 in Dimensions of the board: ~120 x 38 cm /~ 47.2 x 15 in Dimensions of the iron rest: ~ 25 cm x 39 cm / ~ 15.4 x 9.9 in Total weight: ~7.5 kg / ~16.6 lbs Cover material: 100% cotton / 100% polyester foam