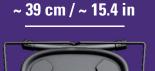

## **TECHNICAL SPECIFICATIONS**

Dimensions of the closed board: ~ 47 x 157 cm / ~ 18.5 x 61.9 in Dimensions of the board: ~ 125 x 42 cm / ~ 49.2 x 16.5 in Dimensions of the iron rest: ~ 25 x 39 cm / ~ 9.9 x 15.4 in Total weight: ~ 9 kg / ~ 19.9 lbs Cover material: 100% cotton / 100% polyester foam

## PLUSBOARD IRONING BOARD

~ 47 cm / ~ 18.5 in

~ 25 cm ~ 9.9 in