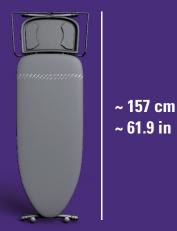

## **TECHNICAL SPECIFICATIONS**

Dimensions of the closed board: ~ 47 x 157 cm / ~ 18.5 x 61.9 in Dimensions of the board: ~ 125 x 42 cm / ~ 49.2 x 16.5 in Dimensions of the iron rest: ~ 25 x 39 cm / ~ 9.9 x 15.4 in Total weight: ~ 9 kg / ~ 19.9 lbs Cover material: 100% cotton / 100% polyester foam

## PLUSBOARD IRONING BOARD

~ 47 cm / ~ 18.5 in

~ 25 cm ~ 9.9 in