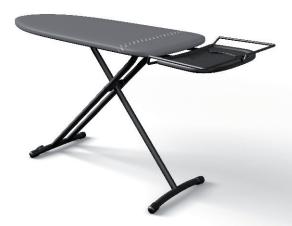

## CHARACTERISTICS

| Elegant, modern design                                |
|-------------------------------------------------------|
| Large and ergonomic board                             |
| Universal iron rest for all types of steam generators |
| Safe closing system                                   |
| Pair of integrated wheels                             |
| Laurastar quality cover                               |
| Height can be adjusted up to ~ 94 cm / ~ 36.6 in      |

## **TECHNICAL SPECIFICATIONS**

Dimensions of the closed board: ~ 47 x 157 cm / ~ 18.5 x 61.9 in Dimensions of the board: ~ 125 x 42 cm / ~ 49.2 x 16.5 in Dimensions of the iron rest: ~ 25 x 39 cm / ~ 9.9 x 15.4 in Total weight: ~ 9 kg / ~ 19.9 lbs Cover material: 100% cotton / 100% polyester foam