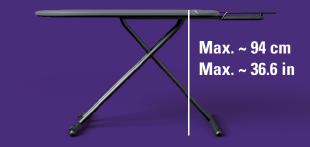

## CHARACTERISTICS

| Elegant, modern design                                |
|-------------------------------------------------------|
| Large and ergonomic board                             |
| Universal iron rest for all types of steam generators |
| Safe closing system                                   |
| Pair of integrated wheels                             |
| Laurastar quality cover                               |
| Height can be adjusted up to ~ 94 cm / ~ 36.6 in      |

## **TECHNICAL SPECIFICATIONS**

Dimensions of the closed board: ~ 47 x 157 cm / ~ 18.5 x 61.9 in Dimensions of the board: ~ 125 x 42 cm / ~ 49.2 x 16.5 in Dimensions of the iron rest: ~ 25 x 39 cm / ~ 9.9 x 15.4 in Total weight: ~ 9 kg / ~ 19.9 lbs Cover material: 100% cotton / 100% polyester foam